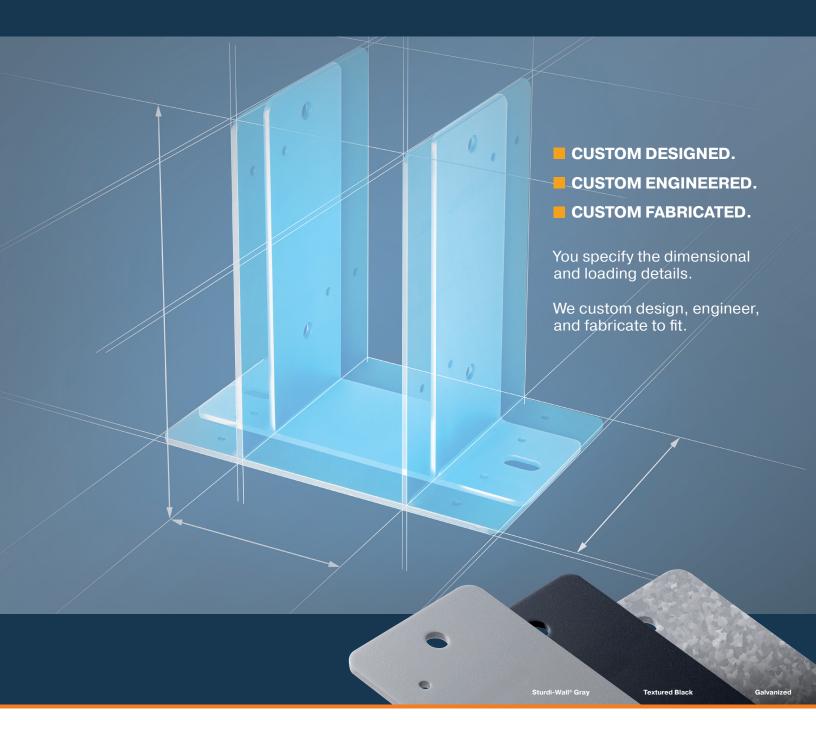

# CUSTOM ANCHOR BRACKETS...BUILT TO YOUR SPECIFICATIONS

Professional-grade anchor brackets, custom engineered to support the unique architectural and structural design requirements of your project. Fabricated with the same quality materials and processes we perfected for Sturdi-Wall® brackets. You specify the dimensional and loading details of your column and we custom design and engineer the anchor bracket to fit your application.

### **Customized to your specifications**

Sturdi-Wall® Custom anchor brackets are designed and engineered to support the unique dimensional requirements of post-and-beam construction. You specify the dimensional and loading details, we design, engineer, and fabricate the anchor bracket to support your application.