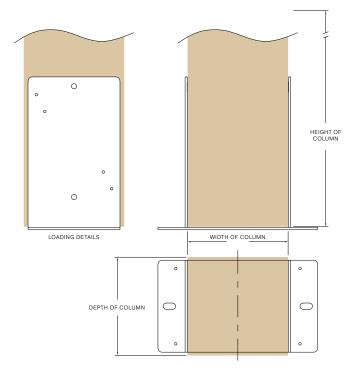

# CUSTOM ANCHOR BRACKETS...BUILT TO YOUR SPECIFICATIONS

Professional-grade anchor brackets, custom engineered to support the unique architectural and structural design requirements of your project. Fabricated with the same quality materials and processes we perfected for Sturdi-Wall® brackets. You specify the dimensional and loading details of your column and we custom design and engineer the anchor bracket to fit your application.

### **Customized to your specifications**

Sturdi-Wall® Custom anchor brackets are designed and engineered to support the unique dimensional requirements of post-and-beam construction. You specify the dimensional and loading details, we design, engineer, and fabricate the anchor bracket to support your application.