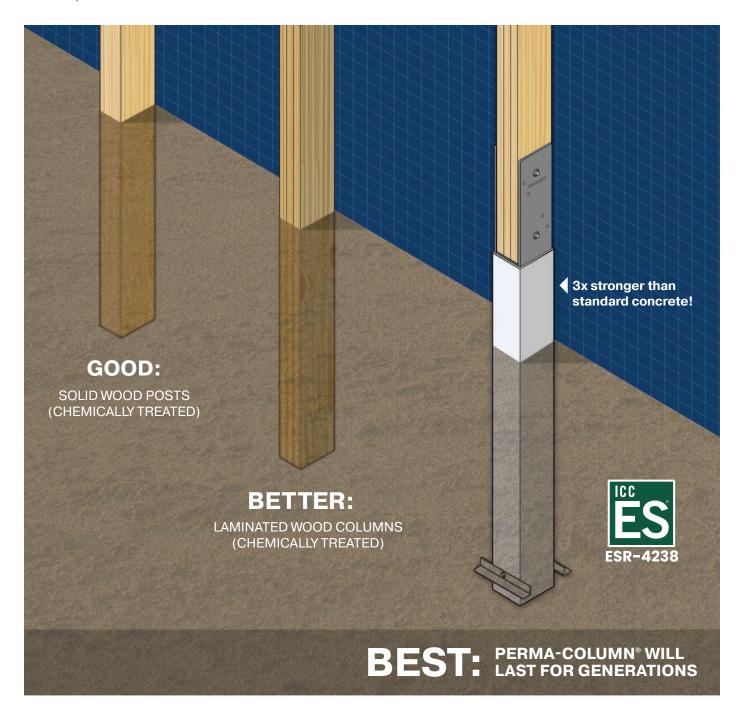

### **BUILD BETTER**

Perma-Column® outperforms chemically treated wood... guaranteed Insist on the environmentally friendly solution that will outlast and outperform treated wood in the ground every time, guaranteed. Perma-Column® precast concrete columns will never rot or leach toxic chemicals into the soil, providing you a long-lasting foundation that will exist in harmony with the land for generations to come.

### Perma-Column<sup>®</sup> is 3x stronger than concrete

Insist on the permanent foundation that's guaranteed to never rot in the ground. Perma-Column<sup>®</sup> piers are precast concrete, reinforced with 60,000 psi rebar welded to a 1/4" steel bracket. The innovative combination of concrete, steel, and wood makes Perma-Column® the unmatched post-frame foundation solution for homes and all types of municipal, commercial, and agricultural buildings.

#### **ICC-ES** certified

The International Code Council has evaluated and certified Perma-Column® precast concrete posts are compliant with the following:

- 2018 and 2015 International Building Code<sup>®</sup> (IBC)
- 2018 and 2015 International Residential Code<sup>®</sup> (IRC)
- 2017 Florida Building Code—Building
- 2017 Florida Building Code—Residential 2016 California Building Code (CBC)
- 2016 California Residential Code (CRC)